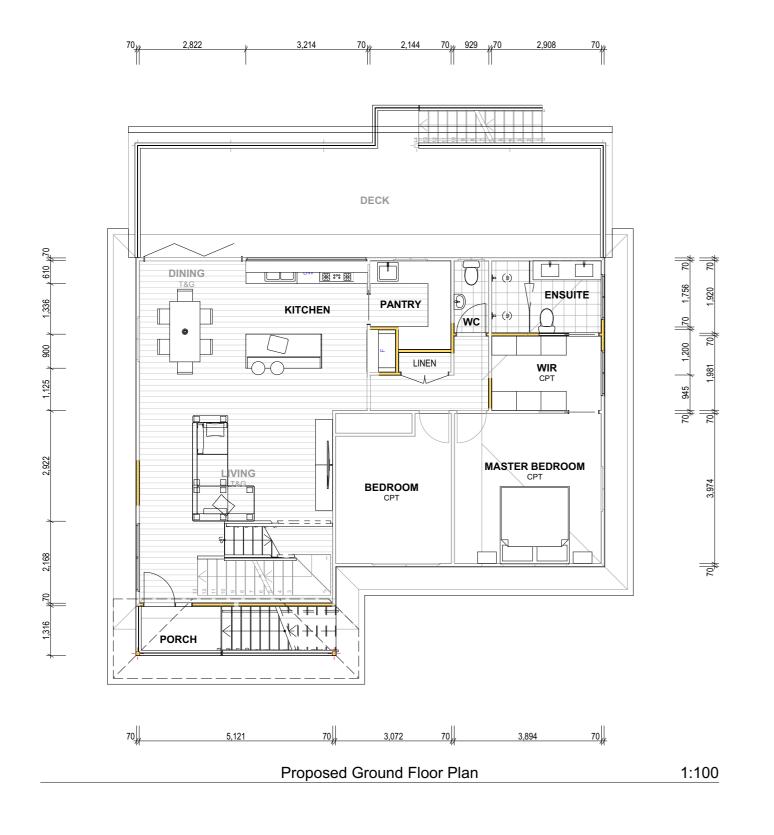

# Concept Design CD1.4 C/2022/Smith

Second Storey Extension & Renovation

Mr & Mrs Smith

54 Smith Street Smithson QLD 4000 Australia

CD1.4 C/2022/Smith

| Issue | Amendments | Date |
|-------|------------|------|
|       |            |      |
|       |            |      |
|       |            |      |
|       |            |      |
|       |            |      |