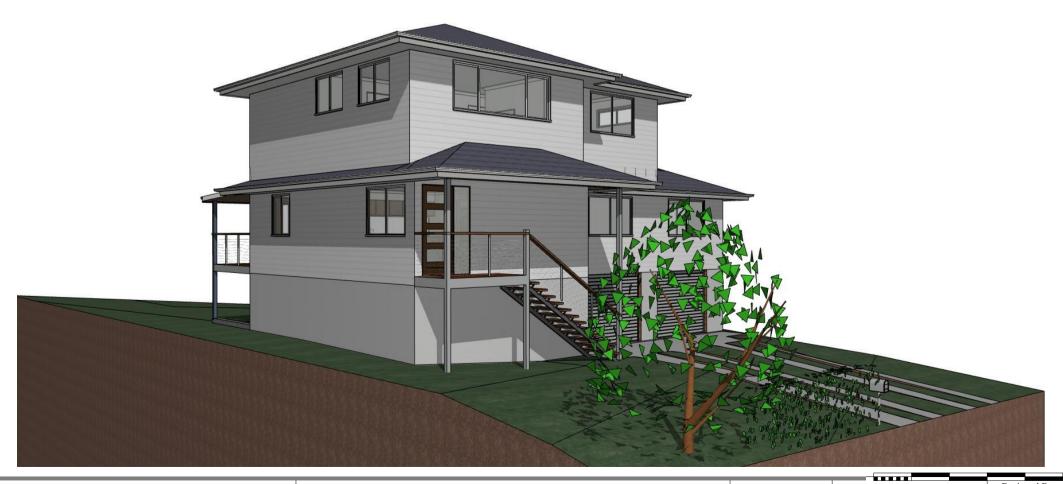

# Concept Design CD1.4 C/2022/Smith

Second Storey Extension & Renovation

Mr & Mrs Smith

54 Smith Street Smithson QLD 4000 Australia

CD1.4 C/2022/Smith

| Issue | Amendments | Date |
|-------|------------|------|
|       |            |      |
|       |            |      |
|       |            |      |
|       |            |      |
|       |            |      |