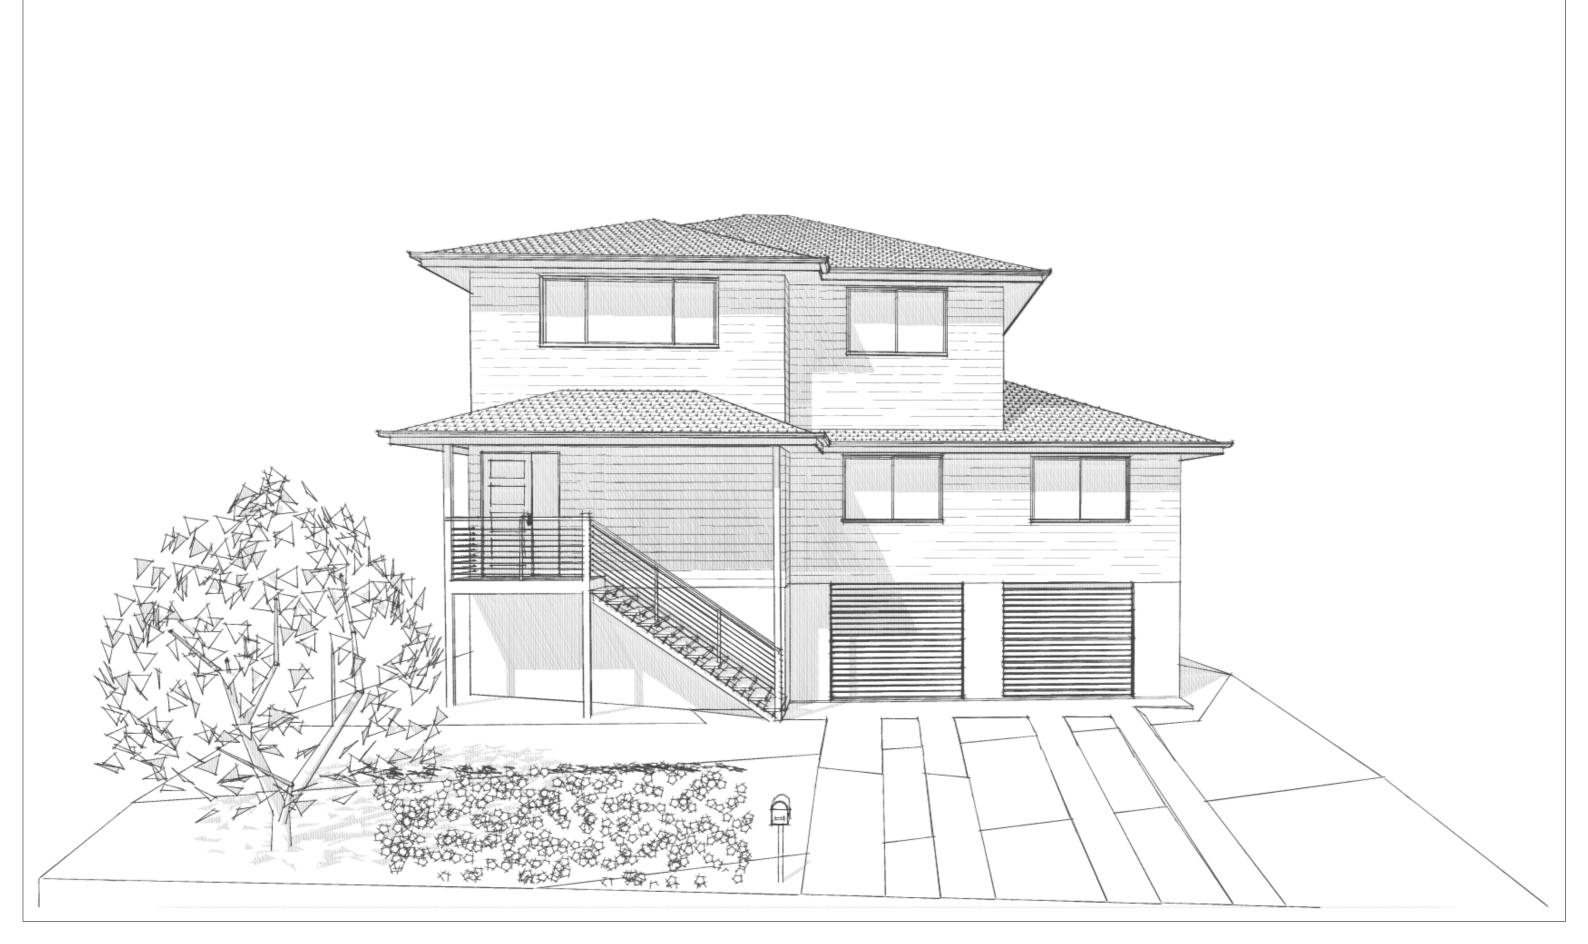

# Concept Design CD1.4 C/2022/Smith

Second Storey Extension & Renovation

Mr & Mrs Smith

54 Smith Street Smithson QLD 4000 Australia

CD1.4 C/2022/Smith

| Issue | Amendments | Date |
|-------|------------|------|
|       |            |      |
|       |            |      |
|       |            |      |
|       |            |      |
|       |            |      |