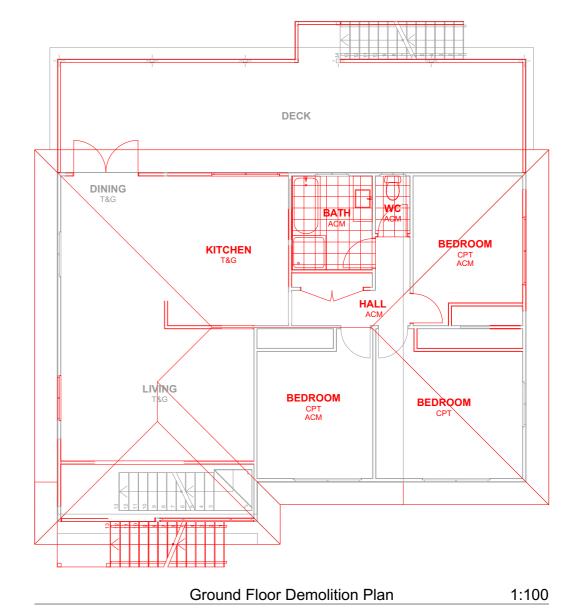

# Concept Design CD1.4 C/2022/Smith

Second Storey Extension & Renovation

Mr & Mrs Smith

54 Smith Street Smithson QLD 4000 Australia

CD1.4 C/2022/Smith

| Issue | Amendments | Date |
|-------|------------|------|
|       |            |      |
|       |            |      |
|       |            |      |
|       |            |      |
|       |            |      |