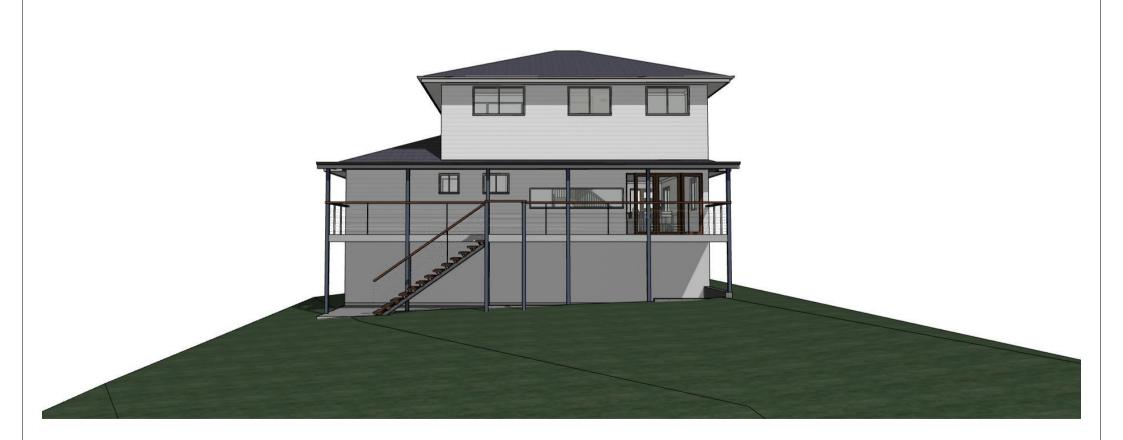

# Concept Design CD1.4 C/2022/Smith

Second Storey Extension & Renovation

Mr & Mrs Smith

54 Smith Street Smithson QLD 4000 Australia

CD1.4 C/2022/Smith

| Issue | Amendments | Date |
|-------|------------|------|
|       |            |      |
|       |            |      |
|       |            |      |
|       |            |      |
|       |            |      |