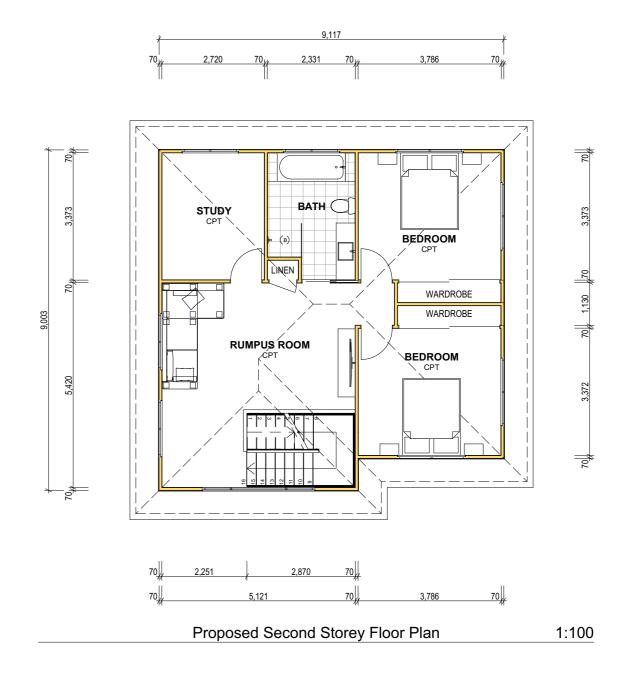

# Concept Design CD1.4 C/2022/Smith

Second Storey Extension & Renovation

Mr & Mrs Smith

54 Smith Street Smithson QLD 4000 Australia

CD1.4 C/2022/Smith

| Issue | Amendments | Date |
|-------|------------|------|
|       |            |      |
|       |            |      |
|       |            |      |
|       |            |      |
|       |            |      |