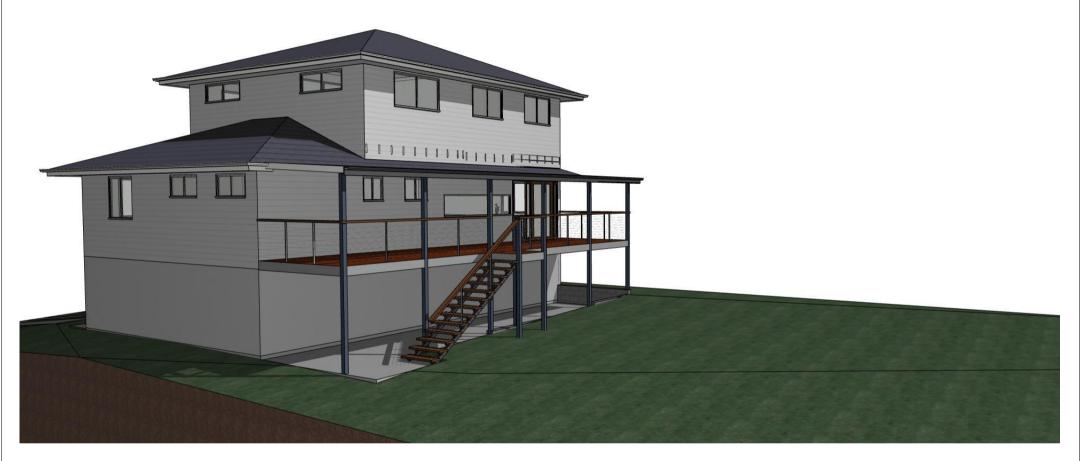

# Concept Design CD1.4 C/2022/Smith

Second Storey Extension & Renovation

Mr & Mrs Smith

54 Smith Street Smithson QLD 4000 Australia

CD1.4 C/2022/Smith

| Issue | Amendments | Date |
|-------|------------|------|
|       |            |      |
|       |            |      |
|       |            |      |
|       |            |      |
|       |            |      |