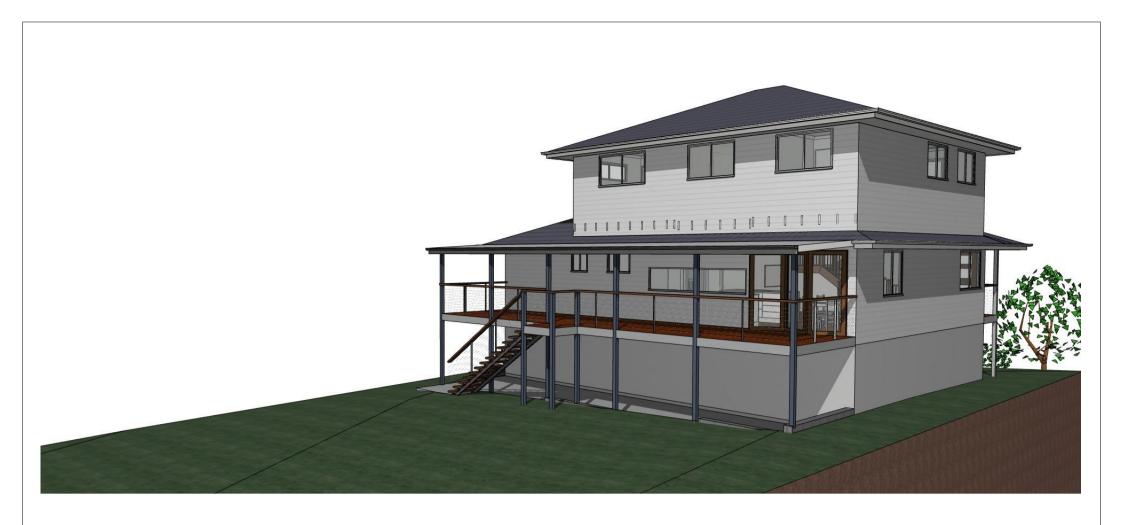

# Concept Design CD1.4 C/2022/Smith

Second Storey Extension & Renovation

Mr & Mrs Smith

54 Smith Street Smithson QLD 4000 Australia

CD1.4 C/2022/Smith

| Issue | Amendments | Date |
|-------|------------|------|
|       |            |      |
|       |            |      |
|       |            |      |
|       |            |      |
|       |            |      |